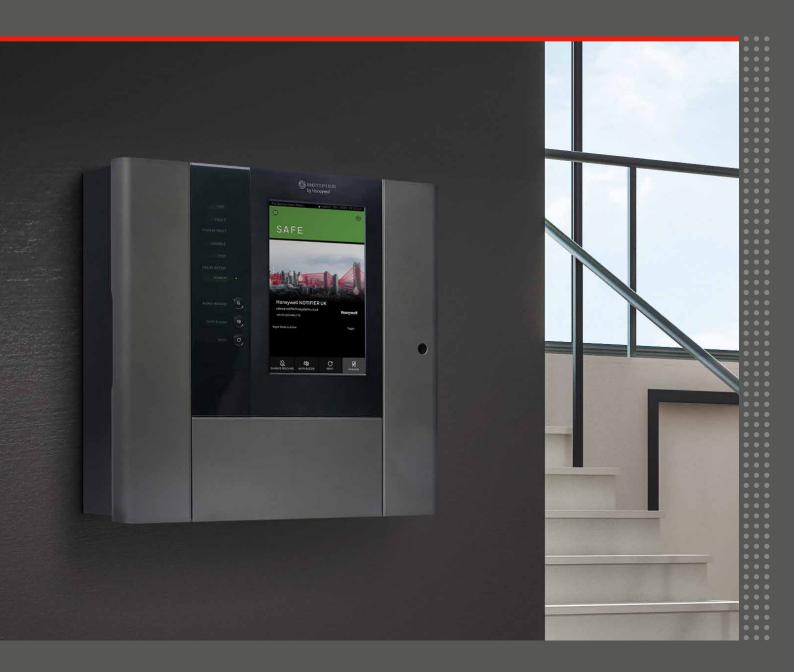

This all-in-one, modular, and easy-to-use system is available in 10U and 15U enclosures and builds upon NOTIFIER's Opal digital protocol – maximising fire detection speed and efficiency. Offering a large10-inch, touchscreen colour display, and an intuitive interface, INSPIRE<sup>™</sup> guarantees quick and seamless system operations.

The large 10 inch colour display with its intuitive interface touch screen operation and menu driven features allows quick and easy operation of the system. INSPIRE<sup>™</sup>'s powerful ID<sup>2</sup>net network with advanced networking capabilities is supported by a comprehensive connected tools suite which enables significant efficiencies on and off site with easier access, programming and maintenance of the system.