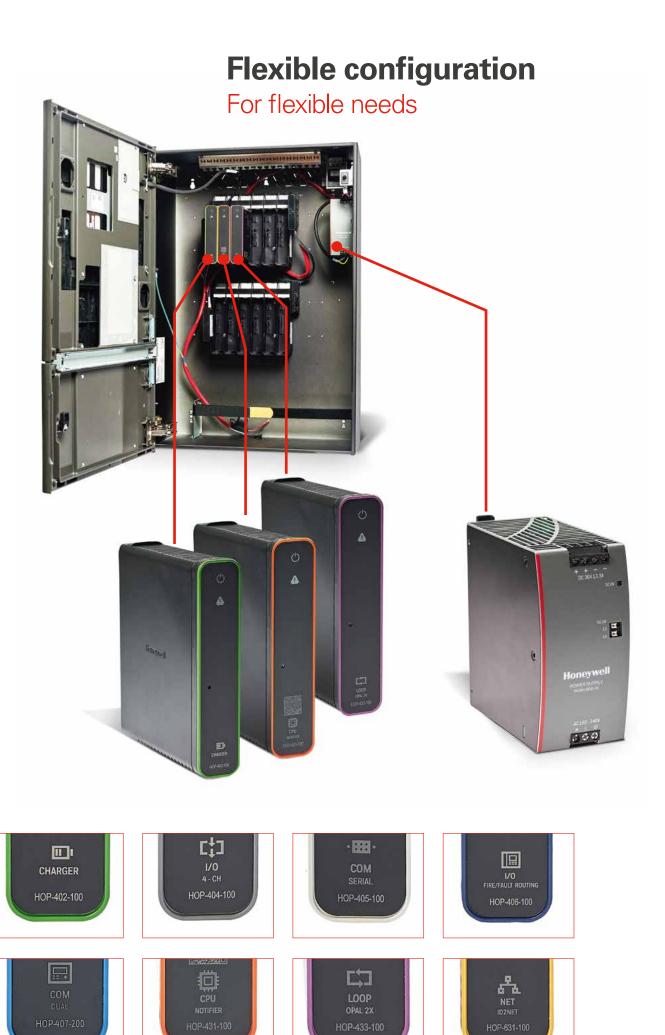

#### **Flexibility** and Efficiency

- Scalable architecture for easy system extension and upgrade
- > Fast and simple panel assembly
- Modular and robust concept avoiding risk of damage
- > Offers ultimate flexibility

## **INSPIRE**<sup>™</sup> For past, present and future

The INSPIRE<sup>™</sup> series continues NOTIFIER's industry leading track record of legacy support keeping installed systems safe and up to date and avoiding surprises in maintenance cost planning. With backward compatibility for installed loops, devices and third-party protocol, by choosing the scalable architecture the INSPIRE<sup>™</sup> series provides, system extension and upgrades are simple. With faster and simpler panel assembly, from the modular panel design concept, installation time and risk of component damage, can be minimised.