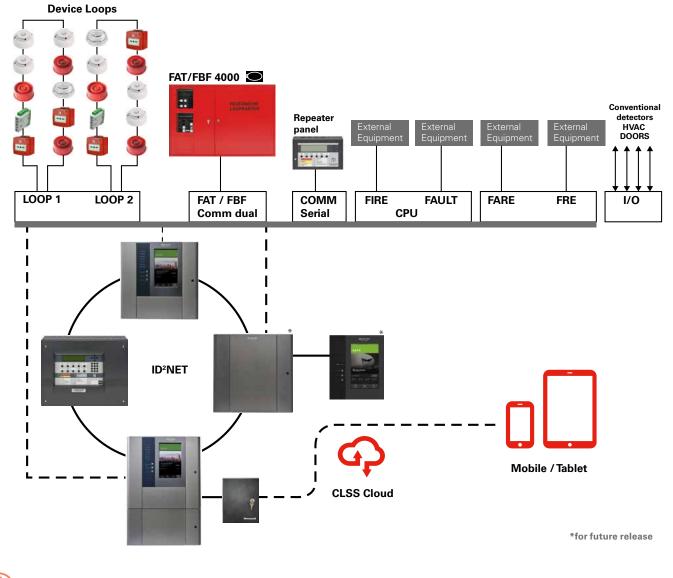

#### Introducing INSPIRE<sup>™</sup>

The INSPIRE<sup>™</sup> series is a modular, easy to use networkable system available in 10U and 15U enclosures. It exploits NOTIFIER's Opal digital protocol to maximise the speed and efficiency of fire detection and alarm whilst supporting legacy CLIP protocol devices.

The large 10 inch colour display with its intuitive interface touch screen operation and menu driven features allows quick and easy operation of the system. INSPIRE<sup>™</sup>'s powerful ID<sup>2</sup>net network with advanced networking capabilities is supported by a comprehensive connected tools suite which enables significant efficiencies on and off site with easier access, programming and maintenance of the system.

### NOTIFIER INSPIRE<sup>™</sup> E10/E15 based System

## Native connectivity From anywhere

Designed around the Honeywell CLSS (Connected Life Safety Services) platform, INSPIRE<sup>™</sup> places connectivity at the heart of fire safety, providing real-time visibility to enhance timely, accurate decision-making. By harnessing the power of data, it delivers the connectivity and intelligence needed for secure, compliant, and more efficient fire system management.