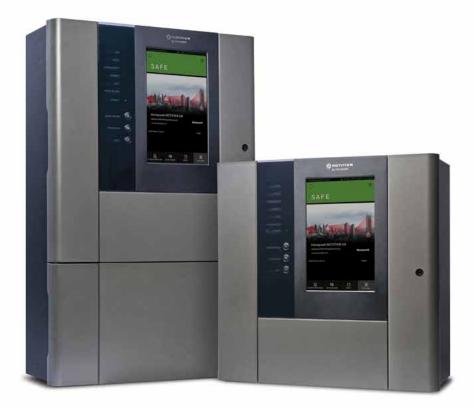

This all-in-one, modular, and easy-to-use system is available in 10U and 15U enclosures and builds upon NOTIFIER's Opal digital protocol – maximising fire detection speed and efficiency. Offering a large10-inch, touchscreen colour display, and an intuitive interface, INSPIRE<sup>™</sup> guarantees quick and seamless system operations.

Choose a fire panel that meets the exact size of your needs with the new NOTIFIER INSPIRE<sup>™</sup> series, your all-in-one solution for reliable protection, system scalability, and efficient monitoring and reporting.